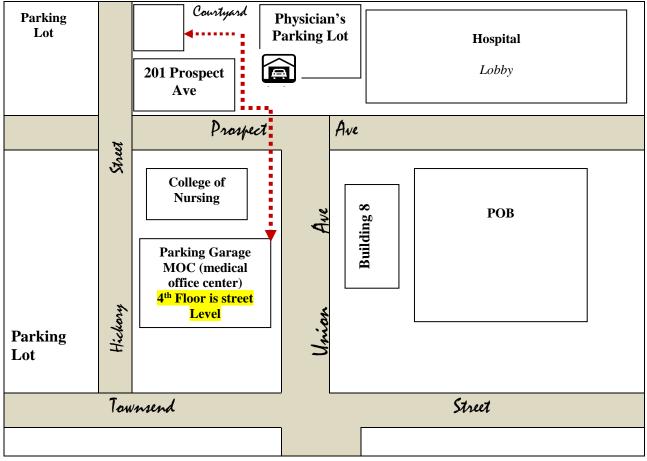

## **DIRECTIONS TO EMPLOYEE HEALTH OFFICE FROM GARAGE**

- Take the elevator to the 4<sup>th</sup> floor of the parking garage.
- Exit to your left (parking circle) and walk up the street to the corner.
- Cross at the pedestrian cross walk and turn to your left (walk away from the hospital)
- The Health Office is located in 201 Prospect Ave. (white brick building)
- Follow the signs to the courtyard in the back of the building
- Press the doorbell for entry into the building.
- The Health Office will be to your left, just past the elevator.
- If you get lost, contact the Employee Health Office at 448-5581.